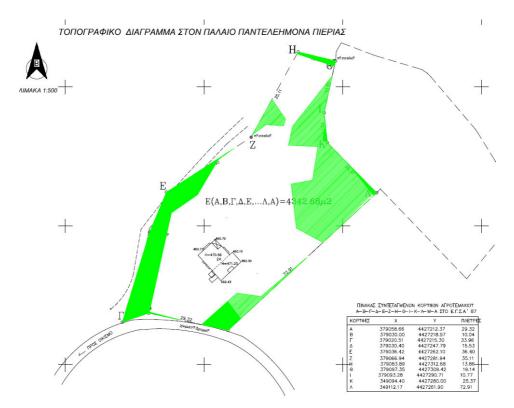

### Basic data:

Ground area: 4100 m²

Built-over area: 316 m²

- Located in an environmentally and historically protected area with obligations to build in a traditional style with legal building license
- Owner: Diamondway Buddhist Foundation, Karma Kagyu Lineage seated in Darmstadt Germany
- Registration in the land Registry of Katerini in Volume 641 and with serial number 274.
- Purchase date: 19.9.2017 Purchase contract: document number 11313, year
   2017 (translated contract and plans attached)