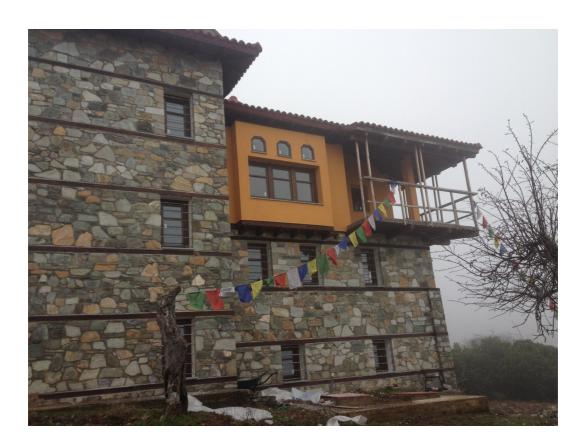

avel coating of the road)
- Electricity and water supply connection
- Facade restauration

Total payments until 31/12/2019:106.177,12 €

Tasks to be continued in 2020:

- Internal doors
- Floors (wooden and tile)
- Sanitary (bathrooms)
- Painting
- · Rest of installations
- Rest of surrounding setup (storm drains and sewers)
- Closets and kitchen furniture
- Wood constructions (ceilings, railings)
- Wi-fi connection

Estimated plan of when the works should be completed into the stage when we can start to use the place is **the spring 2020**.

Level plans for the development are included.

### Ground Level:



## Middle Level



**Upper Level** 

7





# 5 Finances

The Foundation has already placed a budget of 108000

The rest is being gathered by international fund raising.

# 6 Photos